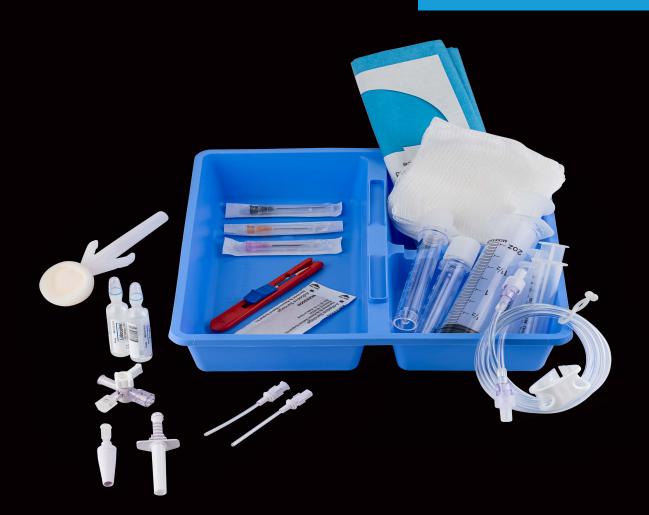

#### Summary

Choosing your preferred thoracentesis and paracentesis catheter has never been so easy! With the Jet-Vac Essential Centesis Tray, each kit allows you to complete every procedure without delay using the centesis catheter of your choice, and with an optimized selection of high quality essential components. The Jet-Vac Essential Kits provide safety and hypo needles, lidocaine and are available with standard or large bore universal drainage tubing sets.

## **Tray includes:**

- 1 ChloraPrep® 3 mL with Tint
- 1 Fenestrated Drape
- 1 #11 Safety Scalpel
- 2 Lidocaine HCL 1% 5 mL Ampules
- 2 Lidocaine Labels
- 2 Filter Straws 1.75" Hydrophilic
- 2 Specimen Vial, Clear 10 mL
- 1 3-Way Stopcock
- 1 25G x 1.5" Safety Needle
- 1 22G x 1.5" Safety Needle

- 1 25G x 1.5" Hypo Needle
- 1 22G x 1.5" Hypo Needle
- 1 Needle Holder
- 6 Gauze Pads (4 x 4)
- 1 Bandage Dressing
- 1 60 mL Syringe
- 2 10 mL Syringe
- 1 5-in-1 Adapter
- 1 Female Luer Spike
- 1 Drainage Line 48", DEHP Free

# 1 - 25G x 1.5" Hypo Needle

- 1 22G x 1.5" Hypo Needle
- 1 Needle Holder
- 6 Gauze Pads (4 x 4)
- 1 Bandage Dressing
- 1 60 mL Syringe
- 2 10 mL Syringe
- 1 5-in-1 Adapter
- 1 Female Luer Spike
- 1 Large Bore Drainage Line

# 48", DEHP Free