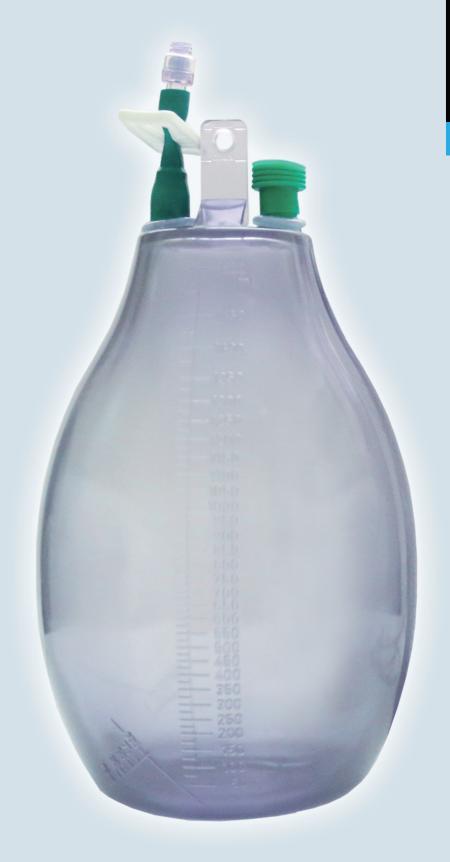

# **Jet-Vac<sup>TM</sup> 1500 Bottles**

## ▶ Industry-Leading 1500mL Capacity

• Optimizes drainage procedure by removing need to change out bottles

• Reduces waste of multiple bottles for largevolume drainage procedures

## ▶ Needle-Free Luer Locking Connection

- Removes need for spikes or needles to access the bottle
- Sample fluids aseptically and easily

## **▶** Lightweight Plastic Design

- Reduces risk for hospital personnel and patients by avoiding glass breaks
- Reduces hazardous waste disposal costs compared to glass containers

#### ▶ Easy to Read Vacuum Indicator

- Provides visual confirmation of the vacuum inside the bottle
- Indicates when a change of the bottle is necessary