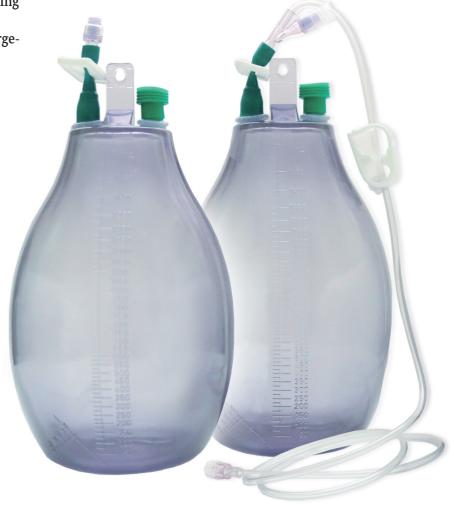

#### Jet-Vac™ Bottles

| Item No. | Item           | Description                                                  | Case Qty |
|----------|----------------|--------------------------------------------------------------|----------|
| M7093    | Jet-Vac™ 1500  | 1500mL Evacuated Drainage Bottle in Valve-Only Configuration | 10/Case  |
| M7095    | Jet-Vac™ 1500D | 1500mL Evacuated Drainage Bottle with Drain Line             | 10/Case  |

#### Accessories

| Item No. | Description                       | Case Qty |
|----------|-----------------------------------|----------|
| M7099    | Jet-Vac™ Drainage Line            | 10/Box   |
| M7098    | Jet-Vac™ Large Bore Drainage Line | 5/Box    |